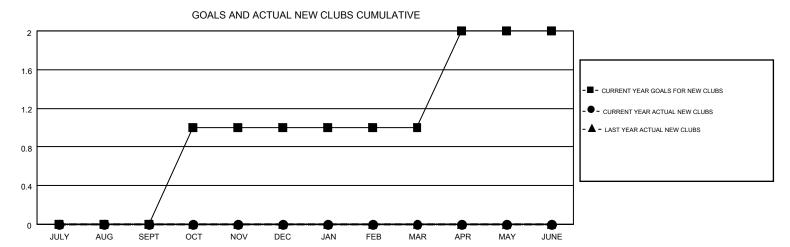

## MONTHLY MEMBERSHIP PROGRESS REPORT

Results as of: 6/30/2016

Multiple District 40

GMT: KENNETH SCHWOLS

LOCATION: NEW MEXICO

| GMT: KENNE    | TH SCHWOLS       |                   |                  |                  | _                              |                    |                                        |                    | GMT CA 1         |
|---------------|------------------|-------------------|------------------|------------------|--------------------------------|--------------------|----------------------------------------|--------------------|------------------|
|               |                  | Clubs             |                  |                  | Members  RESULTS FOR 2016-2017 |                    |                                        |                    |                  |
|               | RESU             | LTS FOR 2016-2017 |                  |                  |                                |                    |                                        |                    |                  |
| QUARTER       | NEW CLUB<br>GOAL | NEW CLUBS         | DROPPED<br>CLUBS | NET<br>GAIN/LOSS | QUARTER                        | NEW MEMBER<br>GOAL | CHARTER AND<br>NEW<br>MEMBERS<br>ADDED | DROPPED<br>MEMBERS | NET<br>GAIN/LOSS |
| JULY/AUG/SEPT | 0                | 0                 | 0                | 0                | JULY/AUG/SEPT                  | -8                 | 0                                      | 0                  | 0                |
| OCT/NOV/DEC   | 1                | 0                 | 0                | 0                | OCT/NOV/DEC                    | 41                 | 0                                      | 0                  | 0                |
| JAN/FEB/MAR   | 0                | 0                 | 0                | 0                | JAN/FEB/MAR                    | 5                  | 0                                      | 0                  | 0                |
| APR/MAY/JUNE  | 1                | 0                 | 0                | 0                | APR/MAY/JUNE                   | 5                  | 0                                      | 0                  | 0                |