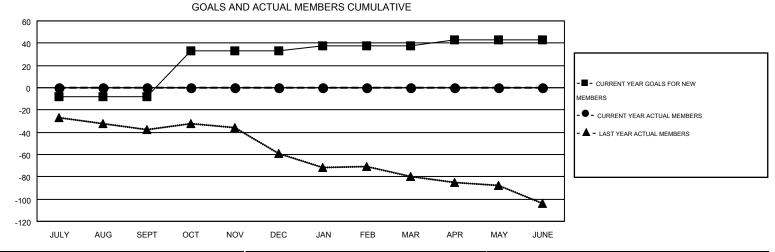

## MONTHLY MEMBERSHIP PROGRESS REPORT

Results as of: 6/30/2016

Multiple District 40

GMT: KENNETH SCHWOLS

LOCATION: NEW MEXICO

| GMT: KENNE    | TH SCHWOLS       |                   |                  |                  | _                              |                    |                                        |                    | GMT CA 1         |
|---------------|------------------|-------------------|------------------|------------------|--------------------------------|--------------------|----------------------------------------|--------------------|------------------|
|               |                  | Clubs             |                  |                  | Members  RESULTS FOR 2016-2017 |                    |                                        |                    |                  |
|               | RESU             | LTS FOR 2016-2017 |                  |                  |                                |                    |                                        |                    |                  |
| QUARTER       | NEW CLUB<br>GOAL | NEW CLUBS         | DROPPED<br>CLUBS | NET<br>GAIN/LOSS | QUARTER                        | NEW MEMBER<br>GOAL | CHARTER AND<br>NEW<br>MEMBERS<br>ADDED | DROPPED<br>MEMBERS | NET<br>GAIN/LOSS |
| JULY/AUG/SEPT | 0                | 0                 | 0                | 0                | JULY/AUG/SEPT                  | -8                 | 0                                      | 0                  | 0                |
| OCT/NOV/DEC   | 1                | 0                 | 0                | 0                | OCT/NOV/DEC                    | 41                 | 0                                      | 0                  | 0                |
| JAN/FEB/MAR   | 0                | 0                 | 0                | 0                | JAN/FEB/MAR                    | 5                  | 0                                      | 0                  | 0                |
| APR/MAY/JUNE  | 1                | 0                 | 0                | 0                | APR/MAY/JUNE                   | 5                  | 0                                      | 0                  | 0                |